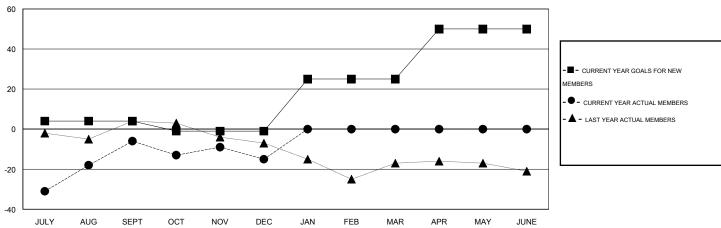

### GOALS AND ACTUAL NEW CLUBS CUMULATIVE

#### GOALS AND ACTUAL MEMBERS CUMULATIVE

| DROPPED CLUBS: 1  DROPPED MEMBERS |    | 25 CLUBS OF 60 ADDED 1 OR MORE<br>NEW MEMBERS |                       | (76.32%)<br>3.68%) |
|-----------------------------------|----|-----------------------------------------------|-----------------------|--------------------|
| DECEASED                          | 4  |                                               |                       |                    |
| CLUB CANCELLED 0 OTHER 77         |    | CLICK HERE FOR HEALTH ASSESSMENT DATA         | FAMILY UNIT MEMBERS   | 213                |
|                                   |    | ASSESSIVIENT DATA                             | HEAD OF HOUSEHOLD     | 104                |
| TOTAL                             | 81 |                                               | NON-HEAD OF HOUSEHOLD | 109                |